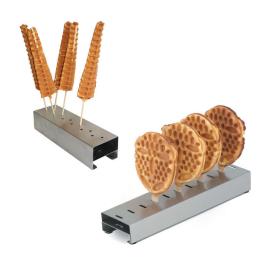

### **Table Stands for Waffles**

With these stainless steel table stands you can display your ready to serve waffles in an appealing manner.

These table stands have a spacing to hold upto twelve waffles, and with your machine able to churn out four waffles a minute, your business will never be short of sweet tasting treats.