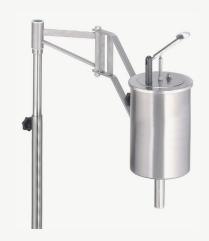

### Waffle Dispenser

Waffle Mix Dispenser for use with a Waffle Maker. Made from food grade stainless steel, it is easy to clean and hard wearing.

Convenient dough-dispenser, for baking without making a mess.

**NET WEIGHT: 18KG** 