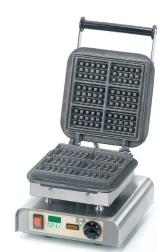

## **Square Waffle Maker**

## Commercial Waffle Maker

The new concept of the waffle on a stick is a real eye-catcher, supported by the flavour and smell of freshly baked waffles.

Children especially love these sweet snacks on a stick. Whether served with sugar, dipped in chocolate or caramel, they are a real treat.

### **SPECIFICATIONS**

STAINLESS STEEL CASING
COATED PLATES
CE, ROHS CERTIFIED
WEEE DE61709673
MAKES 6 WAFFLES ON A STICK
THERMOSTAT 50-300°C
230 V / 2,2 KW
DIGITAL TIMER
PILOT LIGHT
FIXED PLATE - BAKING PLATES CANNOT BE CHANGED
I YEAR LIMITED WARRANTY

#### **DIMENSIONS**

WAFFLE: 8 X 6 X 2.5 CM BAKER: 31 X 34 X 25 CM DIMENSIONAL SHIPPING WEIGHT: 21.4 KG EXTERNAL BOX: 50 CM X 46 CM X 42 CM

"IDEAL FOR DIPPING INTO A CHOCOLATE FOUNTAIN"