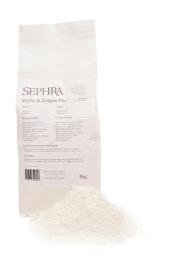

## Waffle Ready Mix - 3Kg Bag

Bake your lolly waffles directly in front of your customers in a time of as little as one minute. With the easy-to-use 'Waffle Ready Mix': Just mix it with water and you'll have delicious waffles your customers just cant get enough of.

MAKES APPROX. 75 WAFFLES.